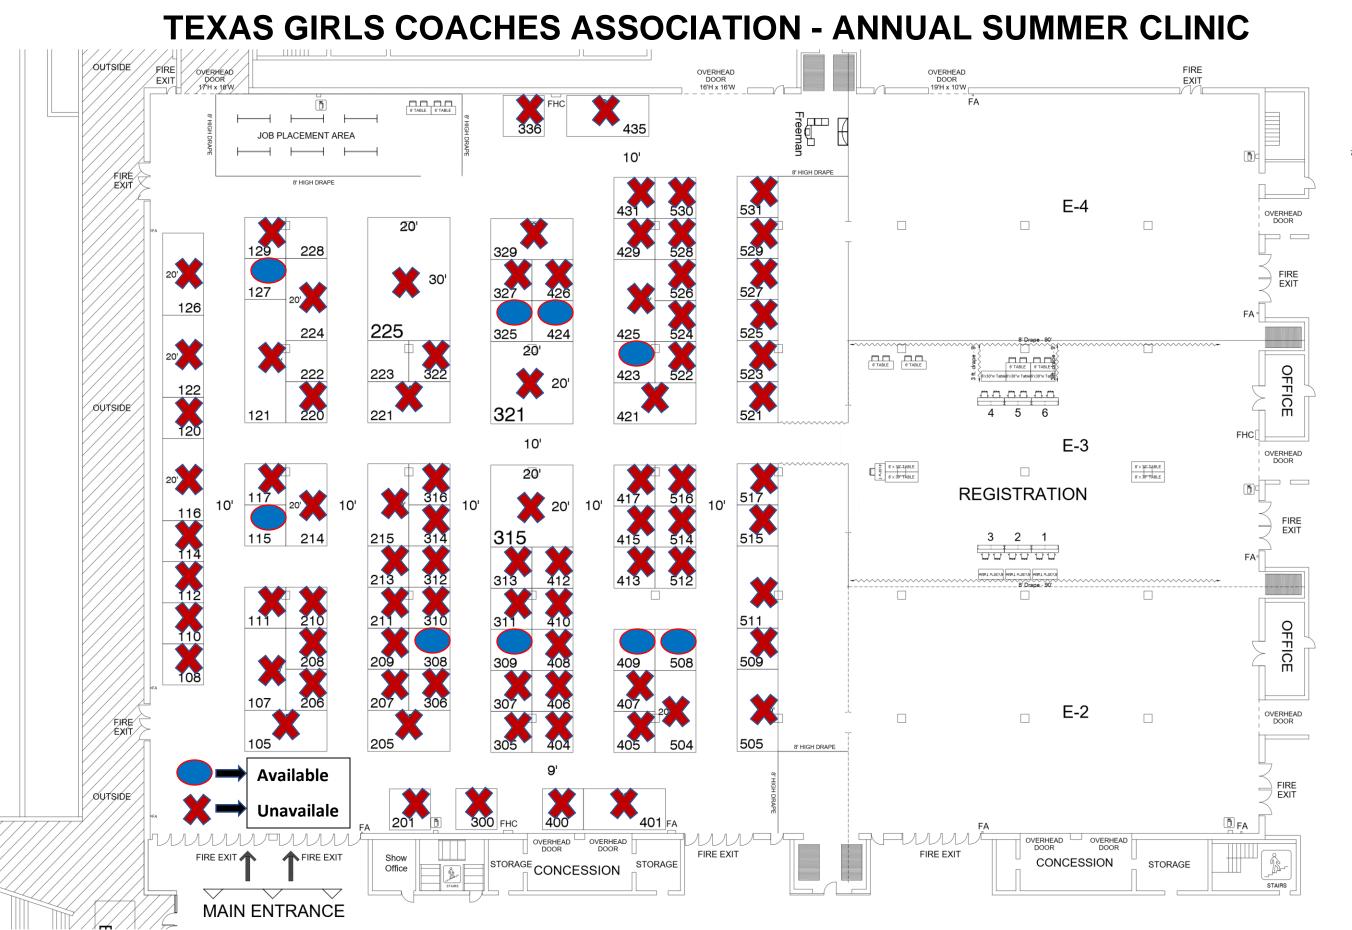

REVISION

Date: 6/24/2019 By: MAREESA JOHNSON

| BOOTH COUNT                                                                 |                                         |                                |                                             |
|-----------------------------------------------------------------------------|-----------------------------------------|--------------------------------|---------------------------------------------|
|                                                                             |                                         |                                |                                             |
| Inventory as of 06/24/2019                                                  |                                         |                                |                                             |
| Dimension<br>10'x10'<br>10'x20'<br>10'x30'<br>20'x20'<br>20'x20'<br>20'x30' | Size<br>100<br>200<br>300<br>400<br>600 | Qty<br>73<br>18<br>1<br>2<br>1 | SqFt<br>7,300<br>3,600<br>300<br>800<br>600 |
|                                                                             | Totals:                                 | 95                             | 12,600                                      |
| BLDG. LEGEND:                                                               |                                         |                                |                                             |
|                                                                             |                                         |                                |                                             |
| LEGEND:                                                                     |                                         |                                |                                             |
| FHC = FIRE HOSE CABINET<br>FA = FIRE ALARM<br>= = 2' x 2' COLUMN            |                                         |                                |                                             |
| = MEN'S REST ROOM                                                           |                                         |                                |                                             |

Facility: ARLINGTON CONVENTION CENTER Hall / Level: EXHIBIT HALL E City & State: ARLINGTON, TX Scale: CUSTOM Job #: 447728

DRAWING INFO

Passport Line Item Number

#5304410

AE: DUB DRIGGS Prod. AE: DUB DRIGGS Started: 1/17/2019 Started By: MAREESA JOHNSON Prod. Branch: DALLAS

Disclaimer - Every effort has been made to ensure the accuracy of all information contained on this floor plan. However, no warranties, either expressed of implied, are made with respect to this floor plan. If the location of building columns, utilities or other architectural components of the facility is a consideration in the construction or usage of an exhibit, it is the sole responsibility of the exhibitor to physically inspect the facility to verify all dimension and locations.

Confidential and Proprietary - the information contained herein is the proprietary information of Freeman and by accessing the information, the JULY 8-11, 2019 ARLINGTON CONVENTION CENTER - EXHIBIT HALL E - ARLINGTON, TX